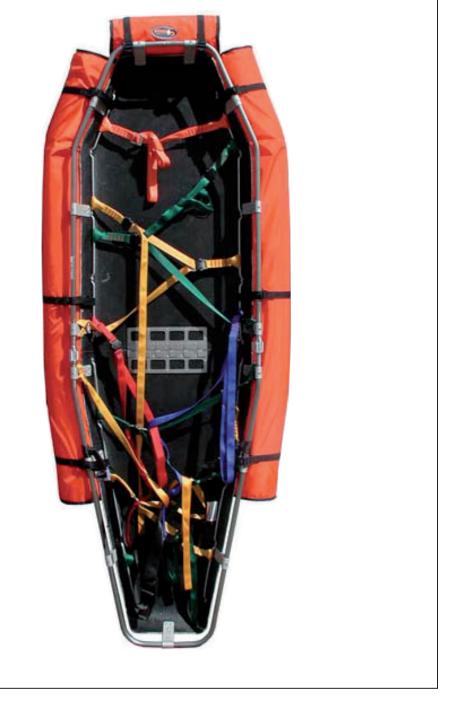

Designed to fit all Cascade Professional Series Litters and Advance Series Litters. Made to keep patient's head above water. Easily attached and removed for storage, this Flotation System is ideal for ocean, lake and swiftwater rescue.

## **Key Features:**

Capable of floating the litter, patient, and at least one rescuer • Will also fit most other manufacturers' tube frame litters

Weight: 11.00 lbs (5.000 kg)

PE42140

★ USA MADE ★

Pigeon Mountain Industries, Inc. | PO Box 803, LaFayette, GA 30278 | Fax: 706-764-1531 | Email: custserv@pmirope.com