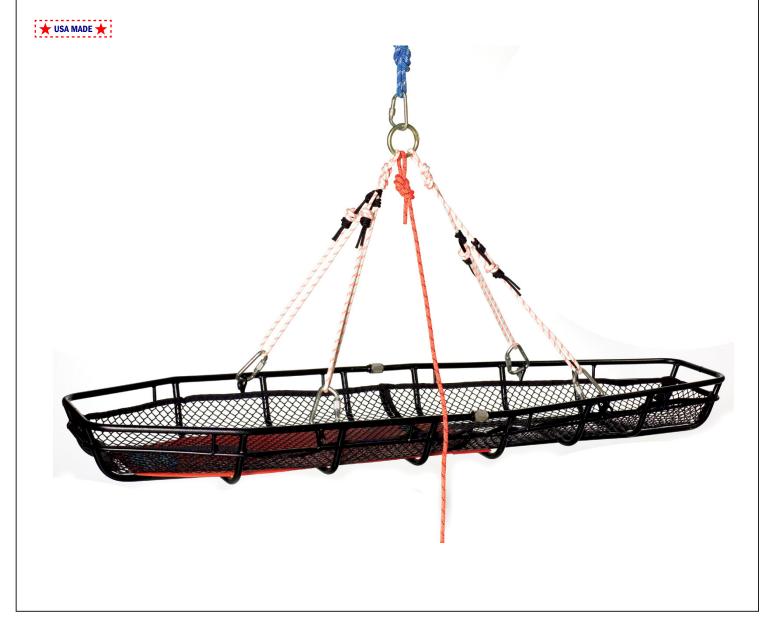

## PMI® CLASSIC SPYDER

Adjustable 4 leg litter spider made from 10 mm PMI® Classic static rope and 6 mm prusik cord tied on a forged O-ring. Litter and carabiners in photo not included.

## **Key Features:**

Legs are independently adjustable • User can add the PMI<sup>®</sup>/SMC Deluxe or JR Haul System to convert this to a litter scoop system • Comes with 4 meter long attendant line & storage bag