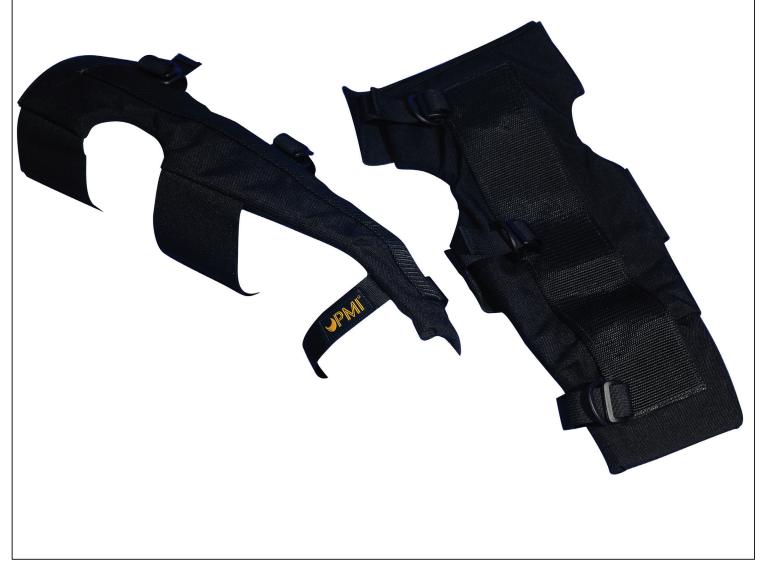

## PMI® CRAWLER KNEE PADS

The toughest knee pads you'll ever wear. Made from Cordura<sup>®</sup> packcloth and Neoprene padding, they are comfortable enough to wear all day but sturdy enough for the dirtiest job.

## **Key Features:**

Supplex nylon back • Tabbed webbing for a secure fit

Length: 17.00" (43.2 cm) Weight: 12.3 oz (349 g)

SG51130

★ USA MADE ★

Pigeon Mountain Industries, Inc. | PO Box 803, LaFayette, GA 30278 | Fax: 706-764-1531 | Email: custserv@pmirope.com