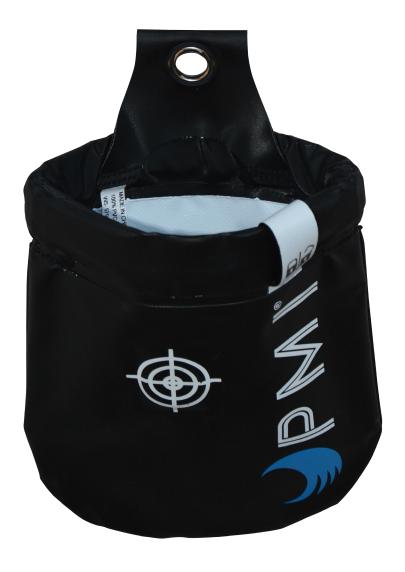

## PMI® MAGNETA BAG

This sturdy bag is a great way to carry bull-pins and bolts, and attaches readily to your harness belt. A simple closure prevents accidental spills, while a magnetic plate on the front accommodates temporary storage on the outside of the pocket.

## **Key Features:**

Express closure • Easy to attach to the harness • Rigid opening • Magnetic plate for temporary tool storage

Width: 8.00" (20.3 cm) Height: 10.00" (25.4 cm) Weight: 6.0 oz (170 g)

**Black** RB44061