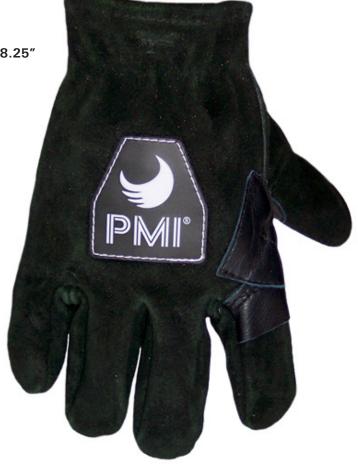

## PMI® TACTICAL GLOVES - BLACK

This all black version of the PMI® Heavyweight glove is very popular for tactical rope operations.

## **Key Features:**

All Black for Tactical operations ● 3 layers of cowhide across the palm ● PMI® Heavyweight gloves have thicker layers of leather for added protection from abrasion and puncture

Material: Cowhide