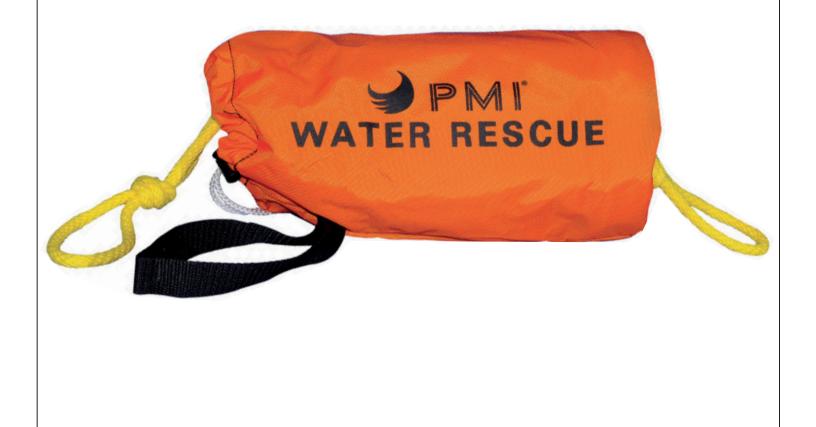

## PMI® THROW BAG WITH **ECONOMY THROW ROPE**

Lightweight nylon throw bags stuffed with PMI®'s Economy Throw Rope.

## **Key Features:**

Lightweight nylon bag • Pre-tied loop terminations • Bag includes a flotation disc • Rigged and ready for use

15 m of 10 mm Economy Throw Rope

MBS: 8 kN (1798 lbf) Weight: 1.30 lbs (590 g)

KT36024

23 m of 10 mm Economy Throw Rope

MBS: 8 kN (1798 lbf) Weight: 1.80 lbs (816 g)

KT36020

Pigeon Mountain Industries, Inc. | PO Box 803, LaFayette, GA 30278 | Fax: 706-764-1531 | Email: custserv@pmirope.com