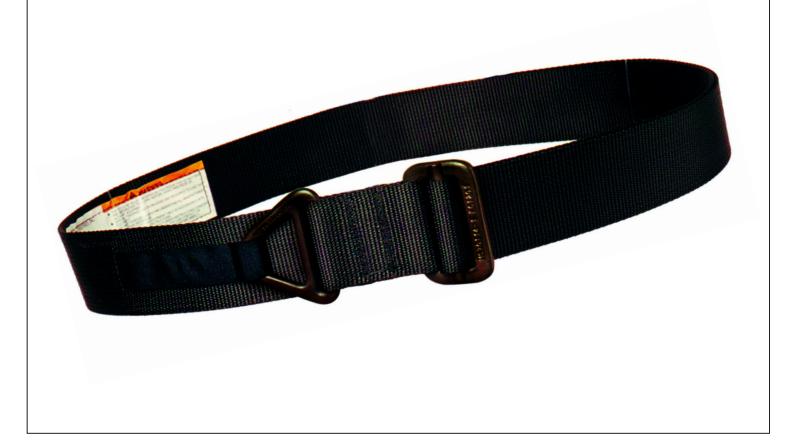

## PMI® UNIFORM BELT

PMI®'s Uniform Belt comes in two different versions. The Basic model is one size fits most and can be trimmed by the user to fit. The second version has hook and loop tape to fasten down the free tail of the belt and is available in two size ranges. Not intended as an emergency harness, but as a backup or "last resort". Made of 1 3/4" black webbing with a 7000 lbf MBS.

## **Basic Uniform Belt**

**Black** 

Standard: Waist up to 48" 9.0 oz (255 g)

SG51039

## **Hook and Loop**

Similar features as our basic uniform belt, but the hook and loop fastener holds the free end of the webbing against the belt.

 Black

 Standard: Waist 27" - 40"
 9.5 oz (269 g)
 SG51139