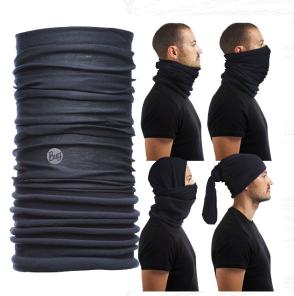

## POLAR BUFF®

(R)

HELMET

**ACCESSORIES** 

Polar BUFF<sup>®</sup> is composed of a seamless tube of Thermolite<sup>®</sup> sewn to a tube of Polartec<sup>®</sup> fleece fabric. This combination of fabrics helps to combat heat loss and maintains body temperature in extreme cold environments. Polar BUFF<sup>®</sup> is available in the designs shown and some of them incorporate two 3M Scotchlite<sup>™</sup> retro-reflective stripes for enhanced visibility in poor light conditions.

Size: One Size » Material: Thermolite®/Polartec®

Navy Black HL340403 HL340406

Pigeon Mountain Industries, Inc. | PO Box 803, LaFayette, GA 30278 | Fax: 706-764-1531 | Email: custserv@pmirope.com

Buff

**PERSONAL GEAR** 