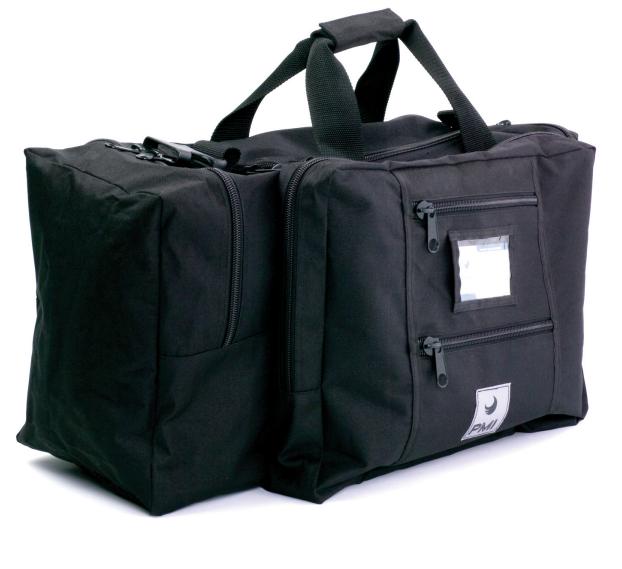

## PMI<sup>®</sup> RIGGERS BAG

**ROPE BAGS** 

Storing gear can be a challenge, and keeping it organized almost impossible...... until now. The PMI® Riggers Bag is a soft-sided carrying case. A jumbo main compartment, plus five specially shaped external access pockets keep your hardware separate from your harness, gloves separated from straps, and there is even a special pocket for your helmet.

## **Key Features:**

1000 denier heavy coated Cordura® • 6 zippered compartments • Detachable shoulder strap included • Padded handles • Clear ID holder

Weight: 2.60 lbs (1.180 kg) » Width: 11.00 (27.9 cm) » Length: 24.00" (61.0 cm) » Height: 12.00" (60.5 cm)