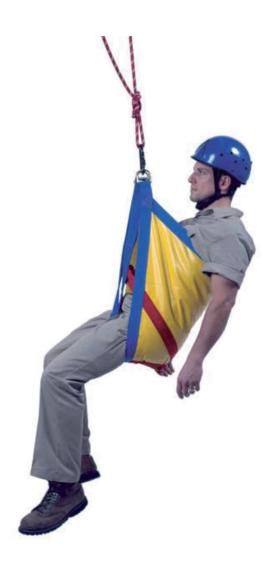

## PMI® HASTY HARNESS

This simple and secure evacuation seat is specially designed to be lightweight, efficient, and easy to put on a patient in distress. The split center piece of the triangle design conforms to the wearer and is surprisingly comfortable, even for an extended ride.

## **Key Features:**

Easy to attach and secure to patient • Alternative attachment points for children or small adults

Sizing Info: Max Waist: 48" (large option) - 42" (small option)

Weight: 3.44 lbs (1.560 kg)