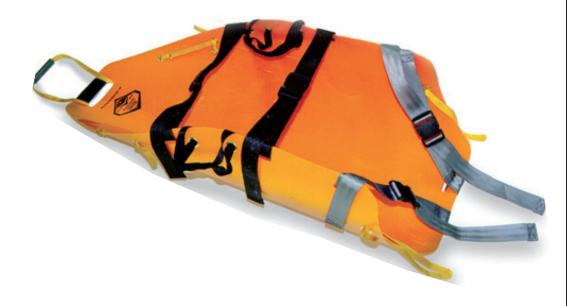

## HALF SKED® PATIENT DRAG

Made from the same durable Sked® material, but only as half as long as the original Sked®. It allows patients to bend at the hips, providing greater flexibility in the most demanding and tight spaces. Not to be used as a hoisting or immobilization device.

## **Key Features:**

Perfect for tight spaces • Allows greater flexibility • 2" wide chest and leg straps with easy release buckles

Weight: 8.00 lbs (3.700 kg)

Orange **SK220** 

CERTIFIED CE

Pigeon Mountain Industries, Inc. | PO Box 803, LaFayette, GA 30278 | Fax: 706-764-1531 | Email: custserv@pmirope.com