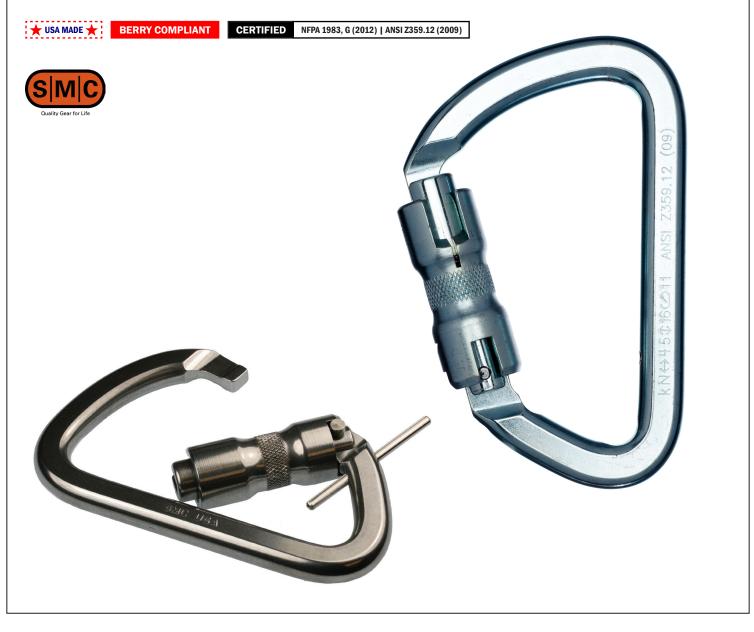

## SMC FP ANSI LITE ALLOY CARABINER, NFPA

The SMC FP Lite Alloy has been specifically designed for all your fall protection needs. Built from the ground up giving you the best of the best in carabiner functionality, the FP features an easy opening Auto Locking gate. You don't have to sacrifice strength for weight when working at height all day long.

Width: 2.91" (7.1 cm) » Length: 4.61" (11.7 cm) » Height: 0.80" (2.0 cm) » Major Axis MBS: 45 kN (10116 lbf) » Minor Axis MBS: 16 kN (3600 lbf) » Gate Open MBS: 11 kN (2473 lbf) » Gate Opening: 1.00" (25.4 mm) » Weight: 0 lbs 9.0 oz (254 g)