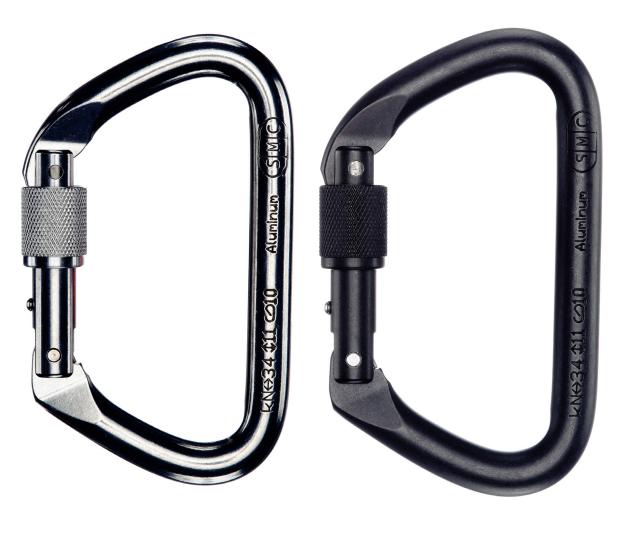

## SMC LARGE D - ALUMINUM

Specially designed for rescue work, the large "D" fits easily over litter rails and has the strength to hold up to any job.

Width: 2.97" (7.5 cm) » Length: 5.04" (12.8 cm) » Weight: 3.8 oz (108 g) » Major Axis MBS: 34 kN (7643 lbf) » Minor Axis MBS: 11 kN (2473 lbf) » Gate Open MBS: 10 kN (2248 lbf) » Gate Opening: 1.20" (30.5 mm)

Bright (right) SM25001 Black (left) SM25002

**BERRY COMPLIANT** 

Pigeon Mountain Industries, Inc. | PO Box 803, LaFayette, GA 30278 | Fax: 706-764-1531 | Email: custserv@pmirope.com