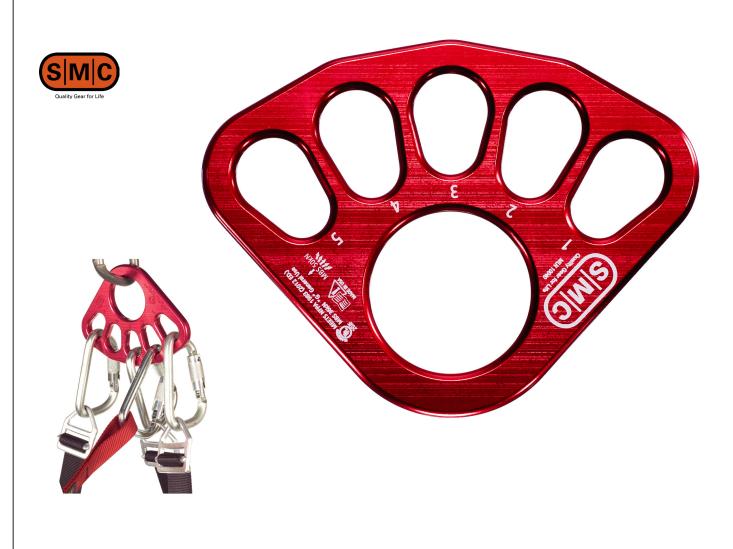

## SMC NFPA RIGGING PLATE

Half the size of the bigger plates on the market, yet just as strong and with oversized holes to accommodate more gear. Contoured edges are easy on ropes, webbing and carabiners. Each oval hole will easily accept 2 large carabiners while a large center hole accepts numerous connections.

## **Key Features:**

Anodized aluminum • Holes are numbered for quick identification

Height: 0.50" (1.3 cm) » Width: 5.30" (13.5 cm) » Length: 7.00" (17.8 cm) »

Weight: 11.4 oz (323 g) » MBS: 50 kN (11240 lbf)