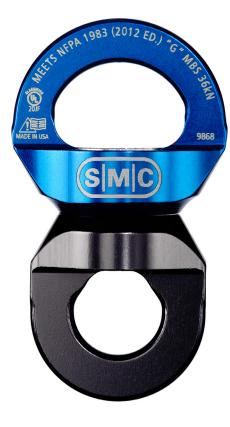

## **SMC SWIVEL**

This rescue swivel is a high performance piece of gear with incredibly smooth action and a beautiful feel and finish. The holes are sized to work with rescue carabiners, and allow the lock sleeves to rotate through the holes. The heat-treated axle and a sealed high efficiency ball bearing ensures a smooth rotation. Compact for confined space and for awkward hauling situations. Smooth and rounded sides prevent catching on rocks, litters, or other components.

## **Key Features:**

Lightweight • Anodized aluminum • Sealed bearing • Heat treated axle

Height: 1.30" (3.3 cm) » Width: 2.00" (5.1 cm) » Length: 3.50" (8.9 cm) »

Weight: 4.5 oz (128 g) » MBS: 44 kN (10000 lbf)

Blue/Charcoal SM136000N SM136007N **Black** 

BERRY COMPLIANT CERTIFIED NFPA 1983, G (2012)

Pigeon Mountain Industries, Inc. | PO Box 803, LaFayette, GA 30278 | Fax: 706-764-1531 | Email: custserv@pmirope.com