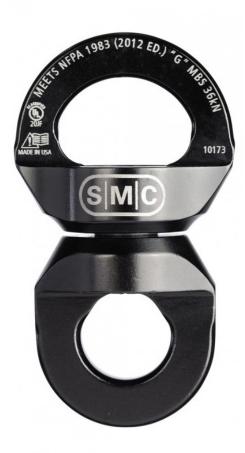

## **SMC SWIVEL**

This rescue swivel is a high performance piece of gear with incredibly smooth action and a beautiful feel and finish. The holes are sized to work with rescue carabiners, and allow the lock sleeves to rotate through the holes. The heat-treated axle and a sealed high efficiency ball bearing ensures a smooth rotation. Compact for confined space and for awkward hauling situations. Smooth and rounded sides prevent catching on rocks, litters, or other components.

## **Key Features:**

Lightweight • Anodized aluminum • Sealed bearing • Heat treated axle

Height: 1.30" (3.3 cm) » Width: 2.00" (5.1 cm) » Length: 3.50" (8.9 cm) »

Weight: 4.5 oz (128 g) » MBS: 44 kN (10000 lbf)

Blue/Charcoal SM136000N SM136007N **Black** 

BERRY COMPLIANT CERTIFIED NFPA 1983, G (2012)

Pigeon Mountain Industries, Inc. | PO Box 803, LaFayette, GA 30278 | Fax: 706-764-1531 | Email: custserv@pmirope.com