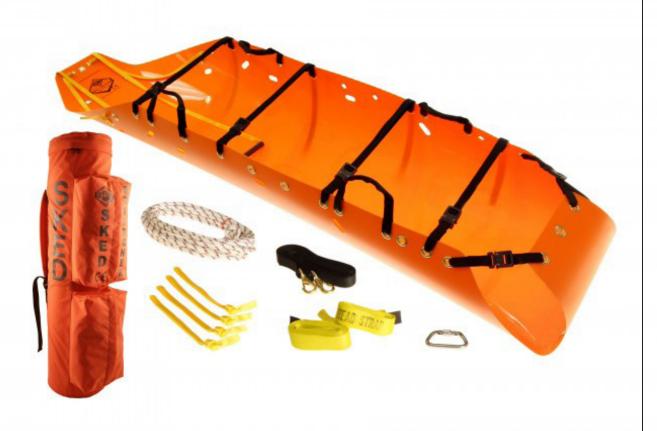

## SKED® BASIC RESCUE SYSTEM

A complete solution for confined space, high angle, technical rescue, and traditional land based applications. The durable plastic litter provides protection for the patient while allowing extrication through the most demanding confined spaces. The stretcher is rolled for storage in a tough Cordura® backpack (included). Sked® Stretcher becomes semi-rigid when wrapped around the patient.

## **Key Features:**

System includes: Sked® Stretcher, Cordura® backpack/towing harness, horizontal lift slings, 30 ft PMI vertical lift line, Steel Locking D Carabiner, 6 ft tow strap • 4 built in handles

Width: 36.00" (91.4 cm) Length: 96.00" (243.8 cm) Weight: 17.00 lbs (7.710 kg)

SK2002 **Orange** 

Pigeon Mountain Industries, Inc. | PO Box 803, LaFayette, GA 30278 | Fax: 706-764-1531 | Email: custserv@pmirope.com