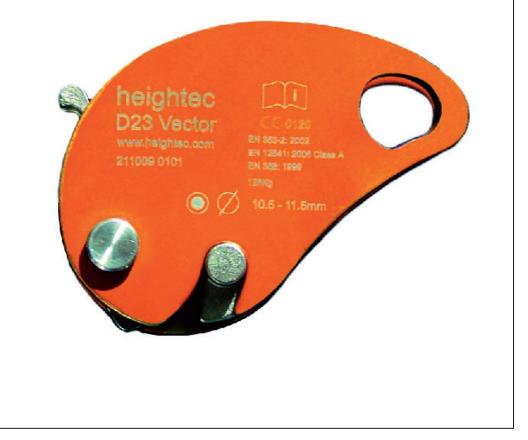

## HEIGHTEC<sup>®</sup> VECTOR

The Vector Fall Arrest device is the ideal self-trailing rope grab for work at height. Designed to move up and down the rope easily for greater access while working.

## **Key Features:**

Can be used as a positioning device • Alloy body • Stainless steel cams • Self-trailing • Designed for ropes from 10.5 mm to 11 mm

Weight: 12.4 oz (350 g) Sizing Info: 10.5 mm - 11.5 mm rope